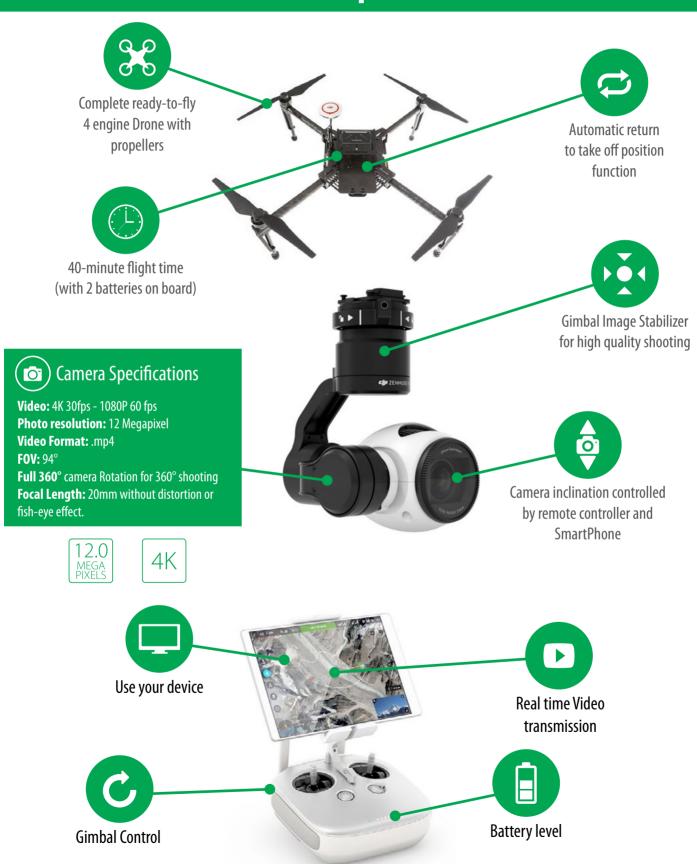

#### We will do the rest.

- Matrice 100 ready to fly Drone, tested and calibrated, ready for use;
- Up to 40 minutes flight range;
- Guide assisted GPS + GLONASS for maximum security and flight stability;
- Automatic flight: when leaving controls the
- drone maintains its position;
- Keeps set altitude thanks to GPS/GLONASS technologies;
- Return home and safe landing in the case of emergency;
- Intelligent Orientation Control (IOC);
- Real time Video transmission;
- Remote controller frame control;
- · Smart battery;
- Software and user manuals included.

#### MATRICE 100 - photo and video