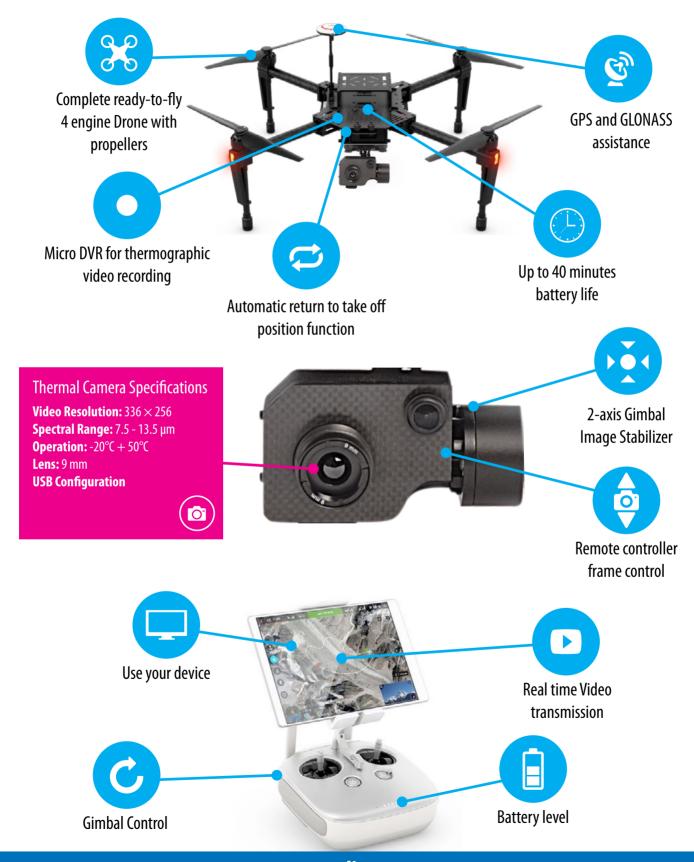

### MATRICE 100 + FLIR VUE

#### We will do the rest.

- Matrice 100 ready to fly Drone, tested and calibrated, ready for use;
- Up to 40 minutes flight range;
- Guide assisted GPS + GLONASS for maximum security and flight stability;
- Automatic flight: when leaving controls the
- drone maintains its position;
- Keeps set altitude thanks to GPS/GLONASS technologies;
- Return home and safe landing in the case of emergency;
- Intelligent Orientation Control (IOC);
- Real time Video transmission;
- Remote controller frame control;
- · Smart battery;
- Software and user manuals included.