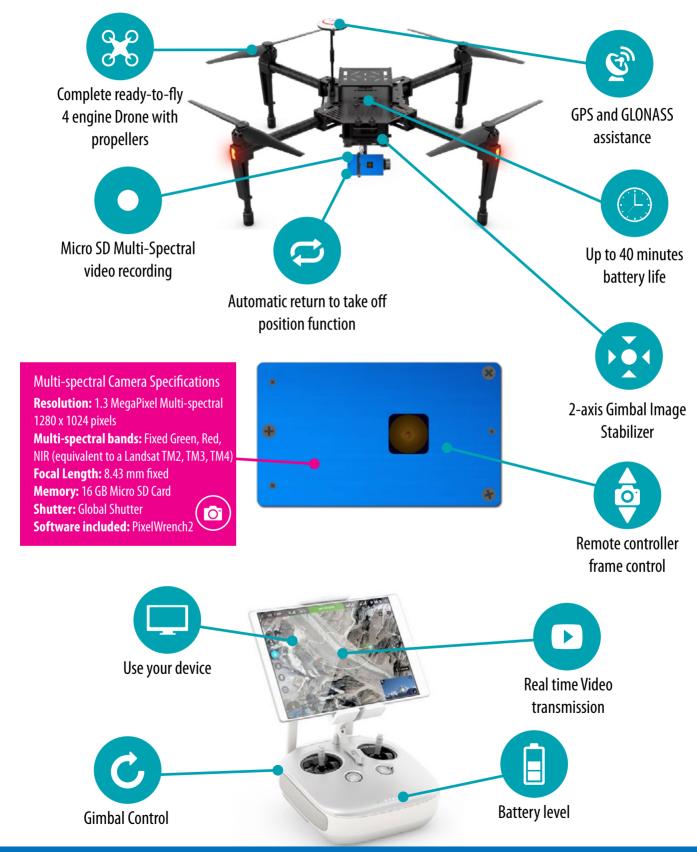

### MATRICE 100 + TETRACAM

#### We will do the rest.

- Matrice 100 ready to fly Drone, tested and calibrated, ready for use;
- Up to 40 minutes flight range;
- Guide assisted GPS + GLONASS for maximum security and flight stability;
- Automatic flight: when leaving controls the
- drone maintains its position;
- Keeps set altitude thanks to GPS/GLONASS technologies;
- Return home and safe landing in the case of emergency;
- Intelligent Orientation Control (IOC);
- Real time Video transmission;
- Remote controller frame control;
- · Smart battery;
- Software and user manuals included.