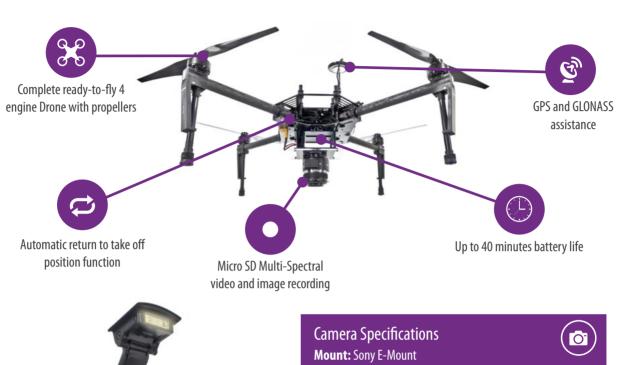

#### **MATRICE 100 AGROWING**

Sensor: APS-C

Type: Dual Lens single mount

Resolution: 8,5 MP (3550x2400 pixels) per color channel

**Effective Focal Length:** 25 mm

Weight: 350 gr.

Field of View: Diagonal 45,9° - Horizontal 35° - Vertical 26,6°.