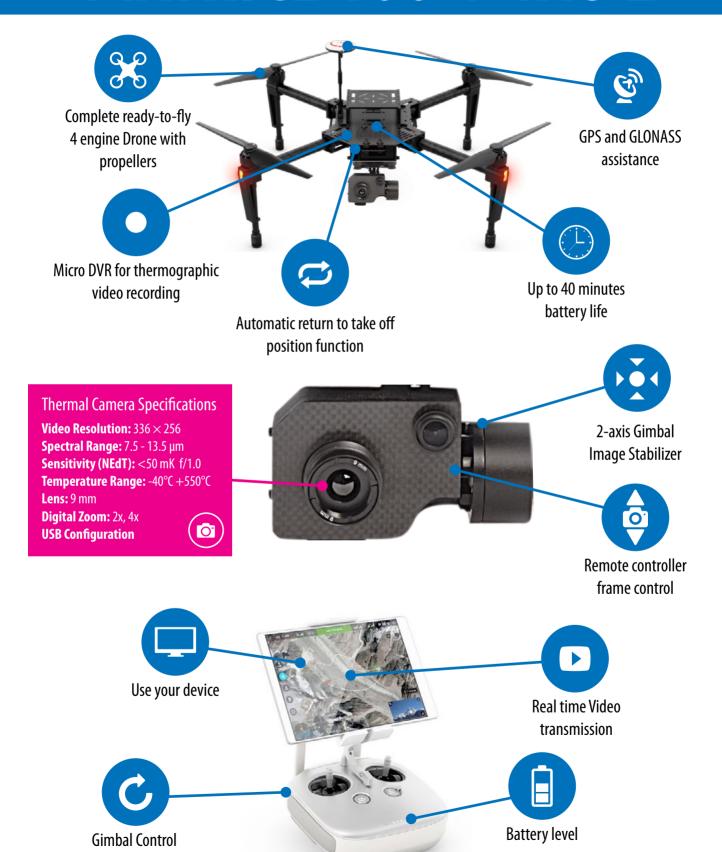

### MATRICE 100 + FLIR VUE

#### We will do the rest.

- Matrice 100 ready to fly Drone, tested and calibrated, ready for use;
- Up to 40 minutes flight range;
- Guide assisted GPS + GLONASS for maximum security and flight stability;
- Automatic flight: when leaving controls the
- drone maintains its position;
- Keeps set altitude thanks to GPS/GLONASS technologies;
- Return home and safe landing in the case of emergency;
- Intelligent Orientation Control (IOC);
- Real time Video transmission;
- Remote controller frame control;
- · Smart battery;
- Software and user manuals included.