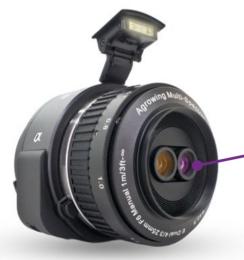

#### **MATRICE 100 AGROWING**

Sensor: APS-C

Type: Dual Lens single mount

Resolution: 8,5 MP (3550x2400 pixels) per color channel

**Effective Focal Length:** 25 mm

Weight: 350 gr.

Field of View: Diagonal 45,9° - Horizontal 35° - Vertical 26,6°.