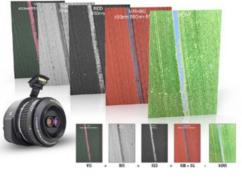

Our Solution includes Analist 2016 CLOUD software with the AgroSENSE module. AgroSENSE responds to the need for immediate feedback from the field. The response is immediate for the farmer to take action. AgroSENSE provides the NDVI index and automatically generates the Professional Report with a grid with the information on: the analyzed zones, suspicious situations together with the identification of the problematic areas. It is colour coded, clear, simple and immediate.