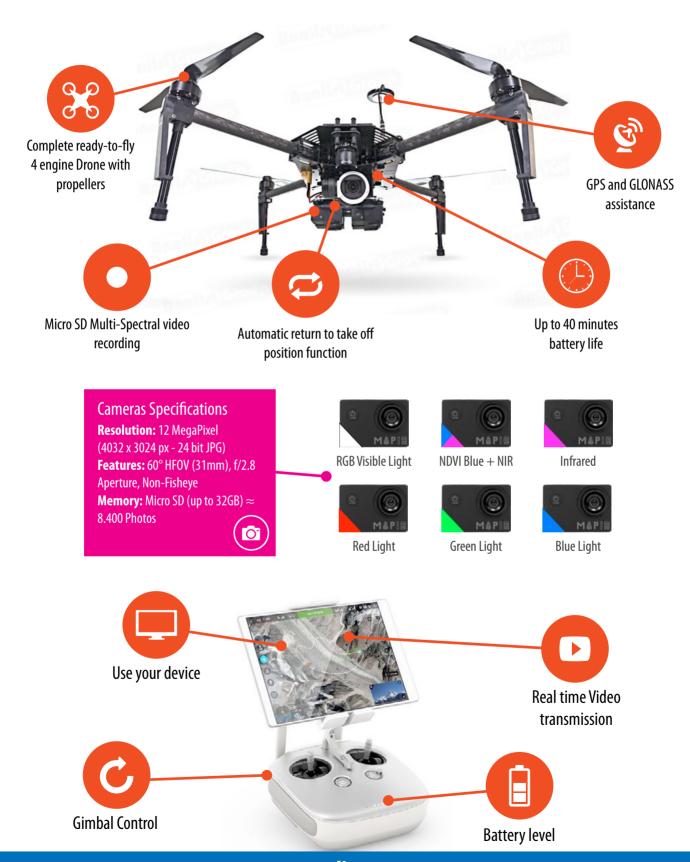

## MATRICE 100 + MAPIR

#### We will do the rest.

- Matrice 100 ready to fly Drone, tested and calibrated, ready for use;
- Up to 40 minutes flight range;
- Guide assisted GPS + GLONASS for maximum security and flight stability;
- Automatic flight: when leaving controls the
- drone maintains its position;
- Keeps set altitude thanks to GPS/GLONASS technologies;
- Return home and safe landing in the case of emergency;
- Intelligent Orientation Control (IOC);
- Real time Video transmission;
- Remote controller frame control;
- · Smart battery;
- Software and user manuals included.