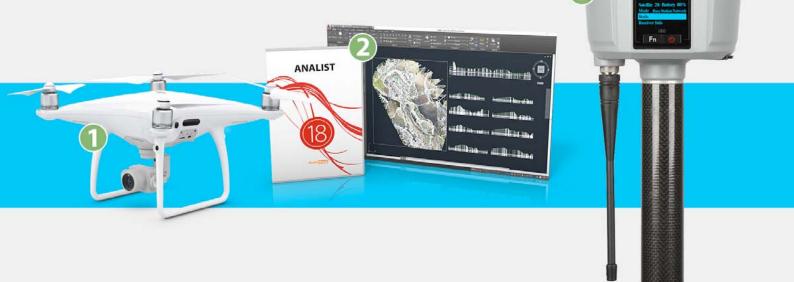

## Drone + GPS + Land Survey Software based on the Autodesk Technology

The Solution is ideal for the Topographer in search of the highest quality in terms of processing, speed and precision. Thanks to the use of DRONES, it is also possible to detect large areas in very restricted time spam and so access new business opportunities. Reduced timing, accuracy and quality all secured in one solution.

IT INCLUDES: DJI Phantom 4 Pro Drone, CHC i-80 GPS and Analist CLOUD Software for land surveying

Solution Webpage https://www.analistgroup.com/en/land-survey-solutions/topography-gps-drone