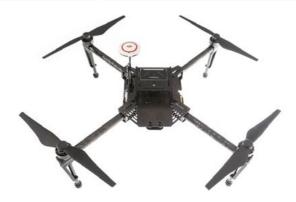

#### **MATRICE 100**

#### We will do the rest.

- Matrice 100 ready to fly Drone, tested and calibrated, ready for use;
- Up to 40 minutes flight range;
- Guide assisted GPS + GLONASS for maximum security and flight stability;
- Automatic flight: when leaving controls the
- drone maintains its position;
- Keeps set altitude thanks to GPS/GLONASS technologies;
- Return home and safe landing in the case of emergency;
- Intelligent Orientation Control (IOC);
- Real time Video transmission;
- Remote controller frame control;
- · Smart battery;
- Software and user manuals included.