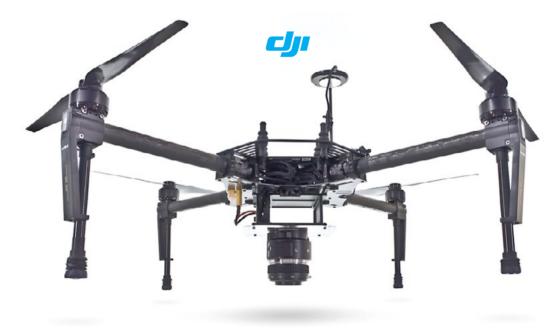

#### **MATRICE 100**

#### We will do the rest.

- Matrice 100 ready to fly Drone, tested and calibrated, ready for use;
- Up to 40 minutes flight range;
- Guide assisted GPS + GLONASS for maximum security and flight stability;
- Automatic flight: when leaving controls the
- drone maintains its position;
- Keeps set altitude thanks to GPS/GLONASS technologies;
- Return home and safe landing in the case of emergency;
- Intelligent Orientation Control (IOC);
- Real time Video transmission;
- Remote controller frame control;
- · Smart battery;
- Software and user manuals included.