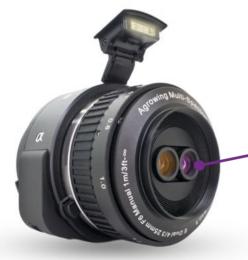

# **AGROWING**

**Mount:** Sony E-Mount

Sensor: APS-C

Type: Dual Lens single mount

Resolution: 8,5 MP (3550x2400 pixels) per color channel

**Effective Focal Length:** 25 mm

Weight: 350 gr.

Field of View: Diagonal 45,9° - Horizontal 35° - Vertical 26,6°.