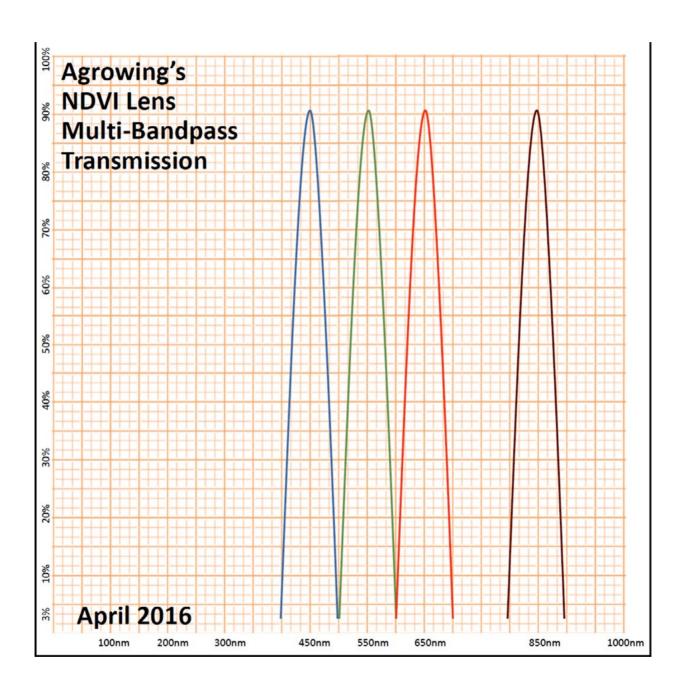

# **AGROWING**

**Mount:** Sony E-Mount

Sensor: APS-C

Type: Dual Lens single mount

Resolution: 8,5 MP (3550x2400 pixels) per color channel

**Effective Focal Length:** 25 mm

Weight: 350 gr.

Field of View: Diagonal 45,9° - Horizontal 35° - Vertical 26,6°.