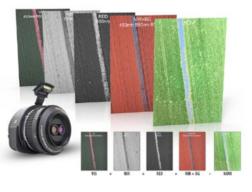

Our Solution includes Analist 2016 CLOUD software with the AgroSENSE module. AgroSENSE responds to the need for immediate feedback from the field. The response is immediate for the farmer to take action. AgroSENSE provides the NDVI index and automatically generates the Professional Report with a grid with the information on: the analyzed zones, suspicious situations together with the identification of the problematic areas. It is colour coded, clear, simple and immediate.