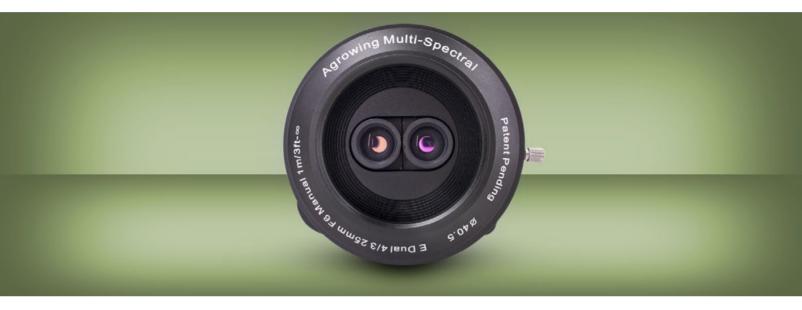

# **AGROWING**

**Mount:** Sony E-Mount

Sensor: APS-C

Type: Dual Lens single mount

Resolution: 8,5 MP (3550x2400 pixels) per color channel

**Effective Focal Length:** 25 mm

Weight: 350 gr.

Field of View: Diagonal 45,9° - Horizontal 35° - Vertical 26,6°.