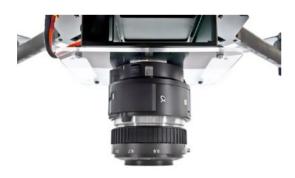

# **AGROWING**

**Mount:** Sony E-Mount

Sensor: APS-C

Type: Dual Lens single mount

Resolution: 8,5 MP (3550x2400 pixels) per color channel

**Effective Focal Length:** 25 mm

Weight: 350 gr.

Field of View: Diagonal 45,9° - Horizontal 35° - Vertical 26,6°.

#### Analist Group

Choose the most suitable camera for your needs...