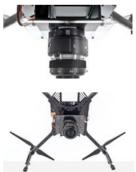

# **AGROWING**

**Mount:** Sony E-Mount

Sensor: APS-C

Type: Dual Lens single mount

Resolution: 8,5 MP (3550x2400 pixels) per color channel

**Effective Focal Length:** 25 mm

Weight: 350 gr.

Field of View: Diagonal 45,9° - Horizontal 35° - Vertical 26,6°.