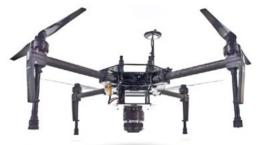

#### **MATRICE 100**

#### We will do the rest.

- Matrice 100 ready to fly Drone, tested and calibrated, ready for use;
- Up to 40 minutes flight range;
- Guide assisted GPS + GLONASS for maximum security and flight stability;
- Automatic flight: when leaving controls the
- drone maintains its position;
- Keeps set altitude thanks to GPS/GLONASS technologies;
- Return home and safe landing in the case of emergency;
- Intelligent Orientation Control (IOC);
- Real time Video transmission;
- Remote controller frame control;
- · Smart battery;
- Software and user manuals included.