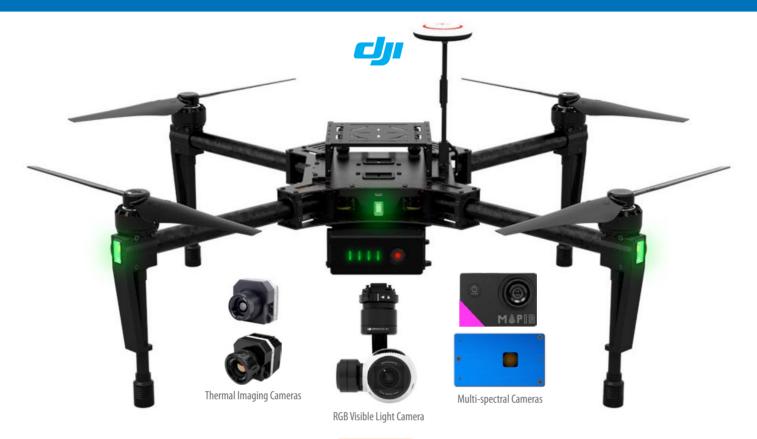

#### **MATRICE 100**

#### Analist Group

Choose the most suitable camera for your needs...

#### We will do the rest.

- Matrice 100 ready to fly Drone, tested and calibrated, ready for use;
- Up to 40 minutes flight range;
- Guide assisted GPS + GLONASS for maximum security and flight stability;
- Automatic flight: when leaving controls the
- drone maintains its position;
- Keeps set altitude thanks to GPS/GLONASS technologies;
- Return home and safe landing in the case of emergency;
- Intelligent Orientation Control (IOC);
- Real time Video transmission;
- Remote controller frame control;
- · Smart battery;
- Software and user manuals included.