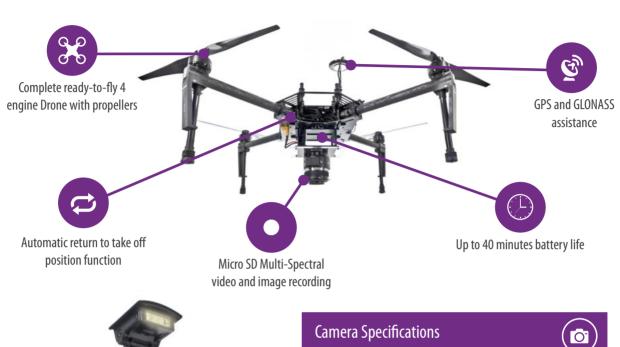

#### **MATRICE 100**

#### Analist Group

Choose the most suitable camera for your needs...

#### We will do the rest.

- Matrice 100 ready to fly Drone, tested and calibrated, ready for use;
- Up to 40 minutes flight range;
- Guide assisted GPS + GLONASS for maximum security and flight stability;
- Automatic flight: when leaving controls the
- drone maintains its position;
- Keeps set altitude thanks to GPS/GLONASS technologies;
- Return home and safe landing in the case of emergency;
- Intelligent Orientation Control (IOC);
- Real time Video transmission;
- Remote controller frame control;
- · Smart battery;
- Software and user manuals included.