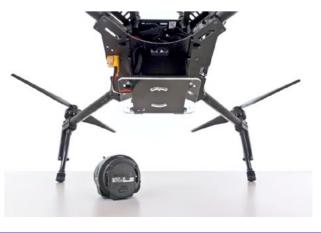

# **AGROWING**

**Mount:** Sony E-Mount

Sensor: APS-C

Type: Dual Lens single mount

Resolution: 8,5 MP (3550x2400 pixels) per color channel

**Effective Focal Length:** 25 mm

Weight: 350 gr.

Field of View: Diagonal 45,9° - Horizontal 35° - Vertical 26,6°.

#### Analist Group

Choose the most suitable camera for your needs...