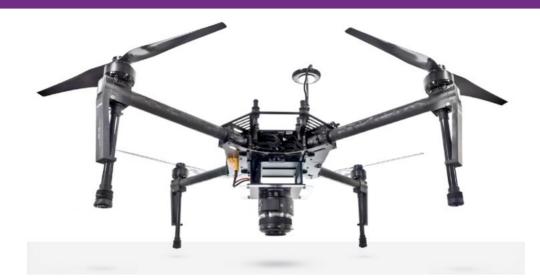

#### **MATRICE 100**

#### We will do the rest.

- Matrice 100 ready to fly Drone, tested and calibrated, ready for use;
- Up to 40 minutes flight range;
- Guide assisted GPS + GLONASS for maximum security and flight stability;
- Automatic flight: when leaving controls the
- drone maintains its position;
- Keeps set altitude thanks to GPS/GLONASS technologies;
- Return home and safe landing in the case of emergency;
- Intelligent Orientation Control (IOC);
- Real time Video transmission;
- Remote controller frame control;
- · Smart battery;
- Software and user manuals included.