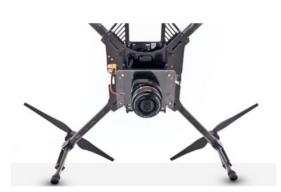

#### **MATRICE 100**

#### We will do the rest.

- Matrice 100 ready to fly Drone, tested and calibrated, ready for use;
- Up to 40 minutes flight range;
- Guide assisted GPS + GLONASS for maximum security and flight stability;
- Automatic flight: when leaving controls the
- drone maintains its position;
- Keeps set altitude thanks to GPS/GLONASS technologies;
- Return home and safe landing in the case of emergency;
- Intelligent Orientation Control (IOC);
- Real time Video transmission;
- Remote controller frame control;
- · Smart battery;
- Software and user manuals included.