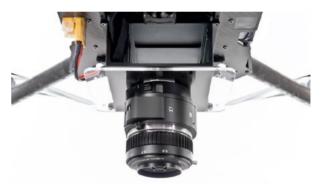

# **AGROWING**

**Mount:** Sony E-Mount

Sensor: APS-C

Type: Dual Lens single mount

Resolution: 8,5 MP (3550x2400 pixels) per color channel

**Effective Focal Length:** 25 mm

Weight: 350 gr.

Field of View: Diagonal 45,9° - Horizontal 35° - Vertical 26,6°.

#### Analist Group

Choose the most suitable camera for your needs...