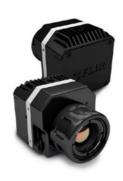

# **AGROWING**

**Mount:** Sony E-Mount

Sensor: APS-C

Type: Dual Lens single mount

Resolution: 8,5 MP (3550x2400 pixels) per color channel

**Effective Focal Length:** 25 mm

Weight: 350 gr.

Field of View: Diagonal 45,9° - Horizontal 35° - Vertical 26,6°.