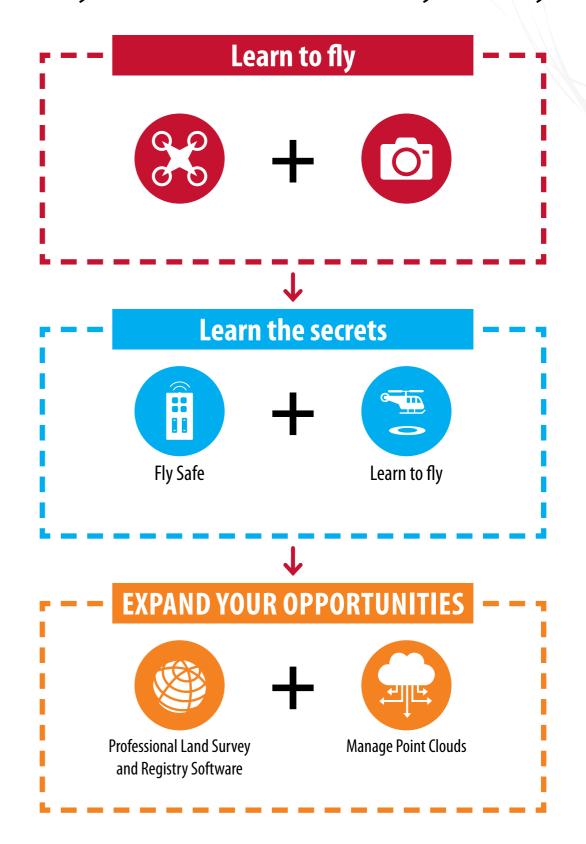

#### The solution includes:

- A ready to fly DRONE with a HD videocamera to take photos and make videos of the highest cinematographic standards;
  - A software which will most easily process and convert photos and videos into DATA;
- Professional Topographic and Land Registry software for a complete and total management of the data obtained from the flight with the DRONE;
- E-learning training course on how to use the equipment as well as the Italian legislation on flying and Land Registry.

### Complete Solution

**Professional Topographic** and Land Registry **ANALIST** software

DRONE flight and legislation training course

Solution training course

DRONE now available with Professional Thermal Camera!

## **How it works**

Fly with DRONE and film photos, videos and thermograms. Transfer it all onto your computer and you will automatically obtain all the data you need.

Our solution is complete and **simple to use**.

There are **no limits** to what you can do with the data imported into our **Topography and Land Registry software**: the new *Analist* can now manage **Point Clouds**.

### Easy for everyone

Land Registry with our Software.

Our Solution with **DRONE** carries out Surveys like with the use of a Laser Scanner. It creates georeferenced 3D Models and Point Clouds which are managed by *Analist*, our Land Survey and Registry Software.