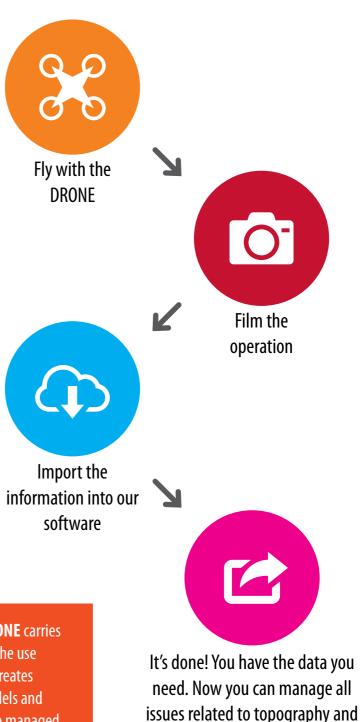

## **How it works**

Fly with DRONE and film photos, videos and thermograms. Transfer it all onto your computer and you will automatically obtain all the data you need.

Our solution is complete and **simple to use**.

There are **no limits** to what you can do with the data imported into our **Topography and Land Registry software**: the new *Analist* can now manage **Point Clouds**.

### Easy for everyone

Land Registry with our Software.

Our Solution with **DRONE** carries out Surveys like with the use of a Laser Scanner. It creates georeferenced 3D Models and Point Clouds which are managed by *Analist*, our Land Survey and Registry Software.