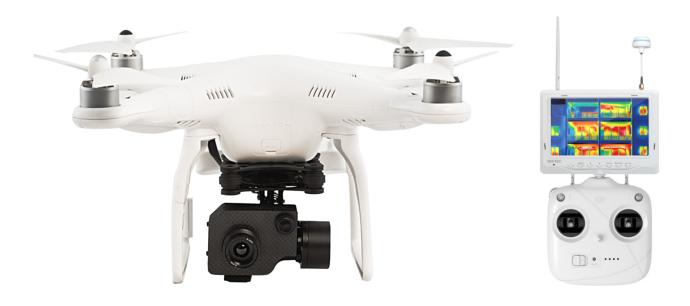

# PHANTOM 336-IR

Ready to Fly DRONE for thermal aerial shooting with the **FLIR Tau 2 thermocamera**. The thermocamera is situated on a **Gimbal Stabilizer** with an integrated microcamera. **The wireless video transmission system** allows thermal and visual images Live view.

#### Screen

Wireless Player

Standard and IR live view on Wireless Screen

- Ready to fly Drone Phantom 2, checked, tested and ready to use;
- FLIR Tau 2 336 9mm thermocamera;
- · 20 minute Flight time;
- 1000 metres max flight distance;
- 1000 metres altitude;
- · GPS assisted piloting: stable and safe;
- · Automatic Piloting: the UAV keeps position without ground control;
- Automatic Electronic GPS altitude Control:
- Automatic Return Home feature in case of emergency;
- · Automatic Waypoint Piloting from iOS and Android Systems;
- · Smooth and stable Videos with the Gimbal Stabilizer;
- Intelligent Orientation Control (IOC
- · Integrated Microcamera;

- IR and Video Live view on Wireless screen;
- · Micro DVR for video recording;
- Camera orientation feature with Remote Control:
- 3S LiPo Smart Battery;
- · Software and manual booklets included.