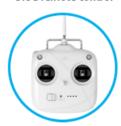

#### Remote Control

5.8G remote control

DJI Remote Control with Gimbal adjustment and battery level