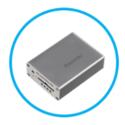

### TERMOGRAPHIC SURVEYS WITH THE DRONE

# PHANTOM 336-IR

Ready to Fly DRONE for thermal aerial shooting with the **FLIR Tau 2 thermocamera**. The thermocamera is situated on a **Gimbal Stabilizer** with an integrated microcamera. **The wireless video transmission system** allows thermal and visual images Live view.





www.analistgroup.com













### PHANTOM 336-IR

#### Phantom 2

4 engine DRONE



High Performance, stable and simple to fly UAV

#### **FLIR TAU 2**

Infrared Thermocamera



Compact and advanced FLIR IR technology

#### **Gimbal for TAU**

**Image Stabilizer** 



Image Stabilizer with integrated videocamera

#### Remote Control

5.8G remote control



DJI Remote Control with Gimbal adjustment and battery level

#### Recorder

IR and Video Recorder



Light and Compact IR and Video Recorder

#### Screen

Wireless Player



Standard and IR live view on Wireless Screen

- Ready to fly Drone Phantom 2, checked, tested and ready to use;
- FLIR Tau 2 336 9mm thermocamera;
- · 20 minute Flight time;
- 1000 metres max flight distance;
- 1000 metres altitude;
- · GPS assisted piloting: stable and safe;
- · Automatic Piloting: the UAV keeps position without ground control;
- Automatic Electronic GPS altitude Control:
- Automatic Return Home feature in case of emergency;
- · Automatic Waypoint Piloting from iOS and Android Systems;
- · Smooth and stable Videos with the Gimbal Stabilizer;
- Intelligent Orientation Control (IOC
- · Integrated Microcamera;

- IR and Video Live view on Wireless screen;
- · Micro DVR for video recording;
- Camera or