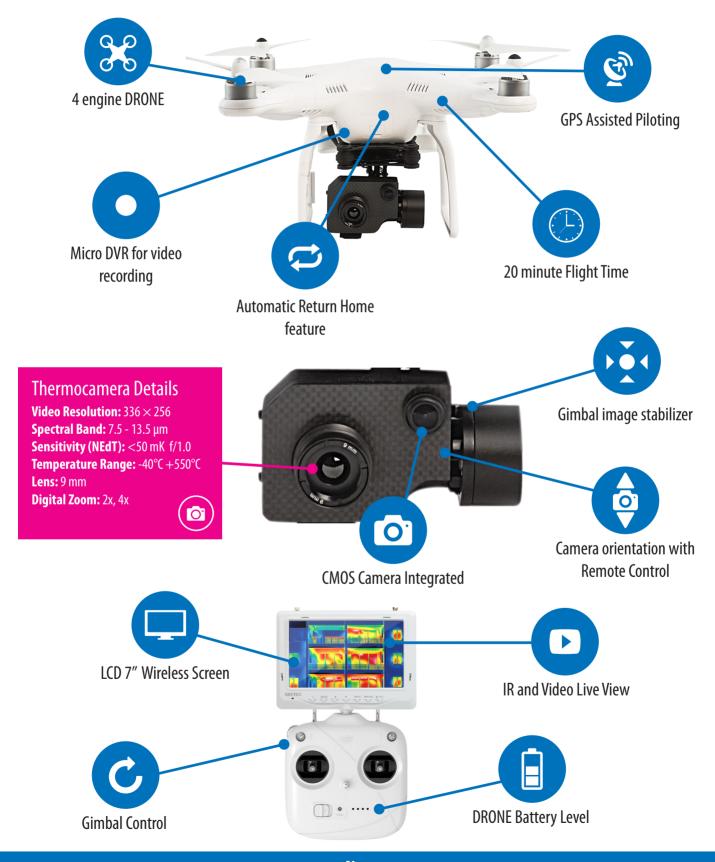

#### Phantom 2

4 engine DRONE

High Performance, stable and simple to fly UAV

#### **FLIR TAU 2**

Infrared Thermocamera

Compact and advanced FLIR IR technology

#### **Gimbal for TAU**

**Image Stabilizer** 

Image Stabilizer with integrated videocamera

#### Remote Control

5.8G remote control

DJI Remote Control with Gimbal adjustment and battery level

#### Recorder

IR and Video Recorder

Light and Compact IR and Video Recorder

#### Screen

Wireless Player

Standard and IR live view on Wireless Screen

- Ready to fly Drone Phantom 2, checked, tested and ready to use;
- FLIR Tau 2 336 9mm thermocamera;
- · 20 minute Flight time;
- 1000 metres max flight distance;
- 1000 metres altitude;
- · GPS assisted piloting: stable and safe;
- · Automatic Piloting: the UAV keeps position without ground control;
- Automatic Electronic GPS altitude Control:
- Automatic Return Home feature in case of emergency;
- · Automatic Waypoint Piloting from iOS and Android Systems;
- · Smooth and stable Videos with the Gimbal Stabilizer;
- Intelligent Orientation Control (IOC
- · Integrated Microcamera;

- IR and Video Live view on Wireless screen;
- · Micro DVR for video recording;
- Camera orientation feature with Remote Control:
- 3S LiPo Smart Battery;
- · Software and manual booklets included.