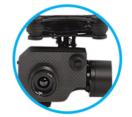

#### **Gimbal for TAU**

**Image Stabilizer** 

Image Stabilizer with integrated videocamera

#### **FLIR TAU 2**

Infrared Thermocamera

Compact and advanced FLIR IR technology