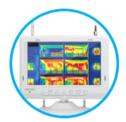

#### Screen

Wireless Player

Standard and IR live view on Wireless Screen

- Ready to fly Drone Phantom 2, checked, tested and ready to use;
- FLIR Tau 2 336 9mm thermocamera;
- · 20 minute Flight time;
- 1000 metres max flight distance;
- 1000 metres altitude;
- · GPS assisted piloting: stable and safe;
- · Automatic Piloting: the UAV keeps position without ground control;
- Automatic Electronic GPS altitude Control:
- Automatic Return Home feature in case of emergency;
- · Automatic Waypoint Piloting from iOS and Android Systems;
- · Smooth and stable Videos with the Gimbal Stabilizer;
- Intelligent Orientation Control (IOC
- · Integrated Microcamera;